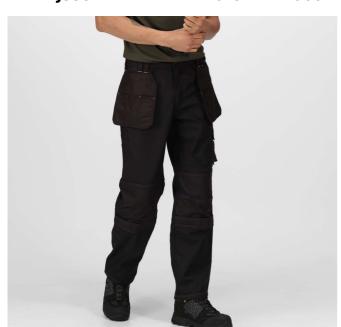

# RETRJ335R HARDWEAR HOLSTER TROUSERS Outlet New

#### **Special Features**

Easily accessible foldaway 'Holster' pockets with multiple compartments

Kneepad pocket with hook and loop closure

Reinforced seams with triple stitching

Mobile phone pocket

Side and rear patch pockets with hook and loop closures