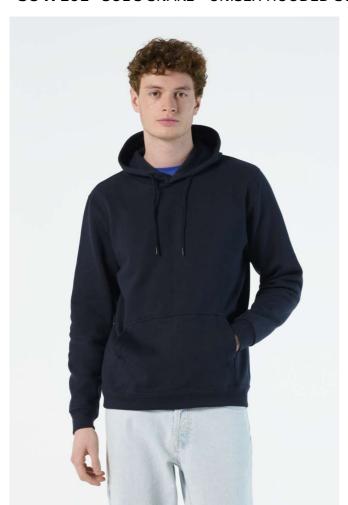

# **SO47101** SOL'S SNAKE - UNISEX HOODED SWEATSHIRT

#### Style

Elastane rib on hem and cuffs

Set-in sleeves

Kangaroo pocket

Lined and unlined hood with tone on tone drawstring

Fitted cut