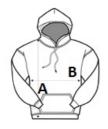

# SIZE SPECIFICATION (CM)

|                 | XS | S  | М  | L  | XL | 2XL | 3XL | 4XL |  |
|-----------------|----|----|----|----|----|-----|-----|-----|--|
| Pcs./€          | 20 | 20 | 20 | 20 | 20 | 20  | 20  | 20  |  |
| Body Length (A) | 66 | 68 | 69 | 71 | 72 | 74  | 75  | 75  |  |
| Chest Width (B) | 48 | 51 | 54 | 57 | 60 | 63  | 66  | 69  |  |