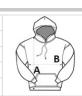

## SIZE SPECIFICATION (CM)

|                   | S  | М  | L  | XL | 2XL | 3XL |
|-------------------|----|----|----|----|-----|-----|
| Pcs./€            | 24 | 24 | 24 | 24 | 24  | 24  |
| Body Length (A)   | 70 | 73 | 76 | 79 | 82  | 85  |
| Chest Width (B)   | 48 | 52 | 56 | 60 | 64  | 68  |
| Sleeve Length (C) | 64 | 66 | 67 | 69 | 70  | 72  |