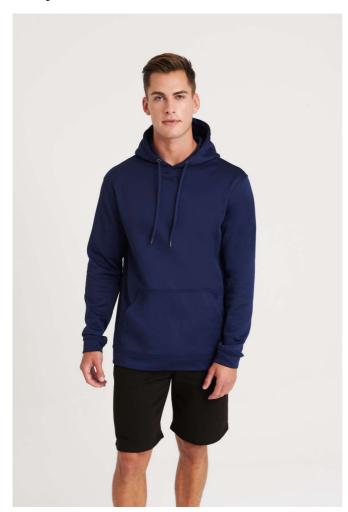

### **MAIN FEATURES**

200 g/m<sup>2</sup>

100% Polyester

Standard fit

Kangaroo pouch pocket

Round drawcords

Three panel double fabric hood

Brushed inner fleece

Self fabric cuffs and hem

Twin needle stitching detail

Tear away label

#### COLORS:

Arctic White Blue Melange Burgundy Fire Red Grey Melange Jet Black

Oxford Navy Royal Blue Steel Grey

15 May 2024 15:40:55 Page 1 of 1