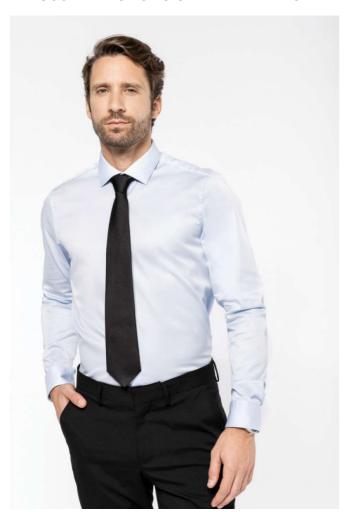

# PK506 MEN'S LONG-SLEEVED TWILL SHIRT

KARIBAN PREMIUM

## **MAIN FEATURES**

130 g/m<sup>2</sup>

100% cotton

Twill fabric

Easy care (Easy care treatment)

Superior quality 80x2 two-ply thread

Cutaway collar with removable frame

Mother of pearl buttons

Upper back panel

2 darts in the back

Slim fit

2-button round angle cuffs

Inserts on the sides

No brand label, only size label for easy decoration access