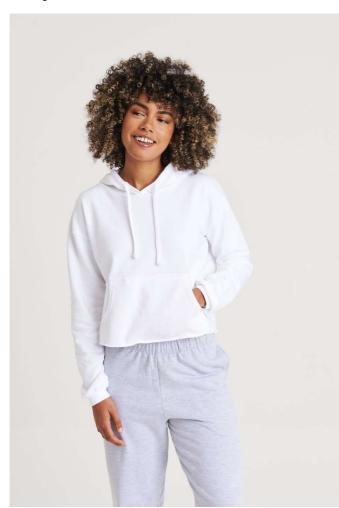

# AWJH016 WOMEN'S CROPPED HOODIE

### **MAIN FEATURES**

280 g/m<sup>2</sup>

80% Ringspun Cotton/20% Polyester

Relaxed fit

Cropped cut with drop shoulder design

Kangaroo pouch pocket

Raw edge hem with cover stitching

Brushed inner fleece

Double fabric hood

Flat lace drawcords

Twin needle stitching detail

Tear away label

100% cotton faced fabric