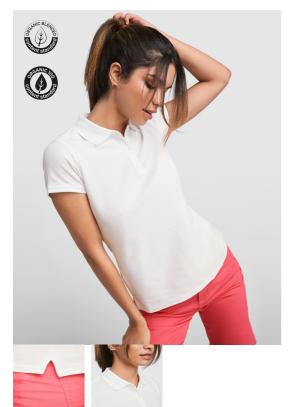

# **PRINCE WOMAN PO6618**

#### DESCRIPTION

Fitted short-sleeve polo shirt for women in OCS certified organic cotton. 1x1 ribbed collar and sleeve edging. 2-button placket. Reinforced covered seams in collar. Side slits on hem.

Adults:

#### COMPOSITION

100% organic cotton, 210 gsm. Heather grey colour 58: 85% organic cotton and 15% viscose

\* Removable label. \* Duo concept. \* OCS organic fabric.