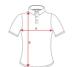

## COLORS

| P | Ad |
|---|----|
| 8 | WI |
|   |    |

| Adults:   | s    | М    | L    | XL   | 2XL  | 3XL  |
|-----------|------|------|------|------|------|------|
| WIDTH (A) | 42cm | 45cm | 48cm | 51cm | 54cm | 57cm |
| LONG (B)  | 61cm | 63cm | 65cm | 67cm | 69cm | 70cm |

SIZES

sured from the edge 1 cm below the sleeves / Measured from the highest point of the shoulder to the end of the garment]