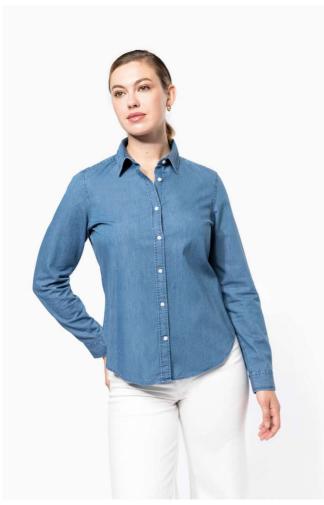

# KA509 LADIES' DENIM SHIRT

## **MAIN FEATURES**

160 g/m<sup>2</sup>

100% cotton

Denim-effect light fabric

Soft and comfortable fabric

Fashion slim fit

Decorative inner collar band

Contrast buttons

Adjustable cuffs

This product has been specially treated and appears intentionally aged

This manufacturing process results in colour variations between products and makes each

Certified STANDARD 100 by OEKO-TEX® N° CQ 1007/8, IFTH

#### COLORS:

Chambray Blue

17 May 2024 09:53:01 Page 1 of 1