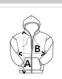

## SIZE SPECIFICATION (CM)

|                 | V.C |    |    |    | VI | 271 | 27/1 |
|-----------------|-----|----|----|----|----|-----|------|
|                 | XS  | S  | М  | L  | XL | 2XL | 3XL  |
| Pcs./₩          | 25  | 25 | 25 | 25 | 25 | 25  | 25   |
| Body Length (A) | 69  | 72 | 74 | 75 | 77 | 79  | 81   |
| Chest Width (B) | 50  | 53 | 56 | 61 | 65 | 68  | 71   |
|                 |     |    |    |    |    |     |      |
|                 |     |    |    |    |    |     |      |