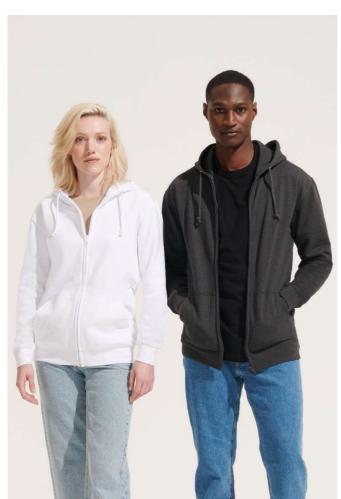

# **S003812** SOL'S CARTER - UNISEX FULL-ZIP HOODIE New

#### Quality

Brushed fleece 280

80% cotton - 20% GRS certified recycled polyester

#### Style

Set-in sleeves

Cut and sewn

1x1 ribbed cuffs and bottom

Kangaroo pocket

Lined hood with tone-on-tone drawstring and metal eyelets

Front fastening with concealed zip

Tone-on-tone injected plastic zip with tone-on-tone metal zip puller

Jersey half moon and neck tape inside collar