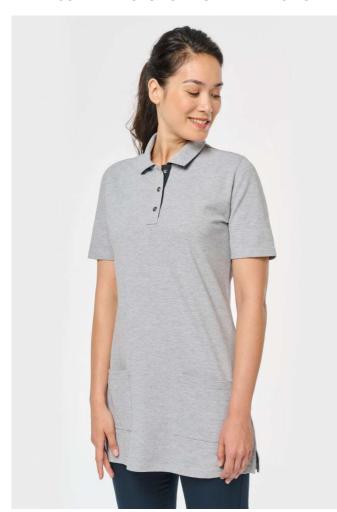

# WK209 LADIES' SHORT-SLEEVED LONGLINE POLO SHIRT

## **MAIN FEATURES**

220 g/m<sup>2</sup>

Plain colourways: 95% cotton/5% elastane

Oxford Grey colourway: 85% cotton/12% viscose/3% elastane

Piqué knit fabric

Straight cut

Washable at 60°C

Piqué knit collar

•

Contrasting inside placket and undercollar

Placket with 3 metal buttons (1st buttonhole is horizontal)

Contrasting tape inside neckline

2 front patch pockets at bottom hem

2 contrasting side slits for greater comfort

Reinforced stitching at pocket corners

Tubular finish at bottom hem and cuffs

Tear-off brand label for ease of rebranding