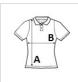

## SIZE SPECIFICATION (CM)

|                   | XS | S  | М  | L  | XL | 2XL | 3XL |  |
|-------------------|----|----|----|----|----|-----|-----|--|
| Pcs./€            | 30 | 30 | 30 | 30 | 30 | 30  | 30  |  |
| Body Length (A)   | 75 | 77 | 79 | 81 | 83 | 85  | 87  |  |
| Chest Width (B)   | 43 | 46 | 49 | 52 | 55 | 58  | 61  |  |
| Sleeve Length (C) | 20 | 21 | 22 | 23 | 24 | 25  | 26  |  |