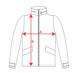

# SIZES

| Adults:   | s    | М    | L    | XL   | 2XL  | 3XL  |
|-----------|------|------|------|------|------|------|
| WIDTH (A) | 56cm | 59cm | 62cm | 65cm | 69cm | 73cm |
| LONG (B)  | 76cm | 78cm | 80cm | 82cm | 84cm | 86cm |

| Kids:     | 4    | 6    | 8    | 10   | 12   | 14   | 16   |
|-----------|------|------|------|------|------|------|------|
| WIDTH (A) | 40cm | 42cm | 44cm | 46cm | 48cm | 50cm | 52cm |
| LONG (B)  | 54cm | 57cm | 60cm | 63cm | 66cm | 69cm | 72cm |

\*[Measured from the edge 1 cm below the sleeves / Measured from the highest point of the shoulder to the end of the garment]