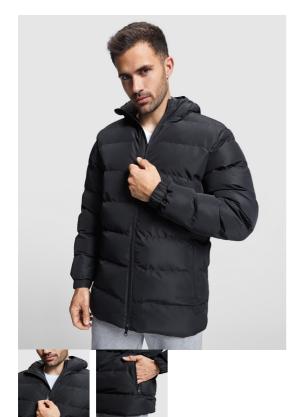

#### DESCRIPTION

Padded sports parka.  $\cdot$  Hood with peak.  $\cdot$  Front zip with matching puller and chin protector.  $\cdot$  Elastic cuffs.  $\cdot$  Two side pockets with zip.  $\cdot$  Interior left chest pocket.  $\cdot$  Inner access for reprocessing.

### COMPOSITION

Shell: 100% polyester, taffeta Padding: 100% polyester Lining: 100% polyester, taffeta 708 g/m²

\* Removable label. \* Waterproof. \* Wind-proof.

Adults:: S  $\cdot$  M  $\cdot$  L  $\cdot$  XL  $\cdot$  2XL  $\cdot$  3XL / Kids:: 4  $\cdot$  6  $\cdot$  8  $\cdot$  10  $\cdot$  12  $\cdot$  14  $\cdot$  16