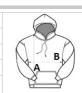

#### **SIZE SPECIFICATION (CM)**

| , ,               |    |    |    |    |    |     |     |     |
|-------------------|----|----|----|----|----|-----|-----|-----|
|                   | XS | S  | М  | L  | XL | 2XL | 3XL | 4XL |
| Pcs./₽            | 16 | 16 | 16 | 16 | 16 | 16  | 16  | 16  |
| Body Length (A)   | 68 | 70 | 72 | 74 | 76 | 78  | 80  | 82  |
| Chest Width (B)   | 49 | 52 | 55 | 58 | 61 | 64  | 67  | 70  |
| Sleeve Length (C) | 66 | 66 | 67 | 68 | 69 | 69  | 70  | 71  |