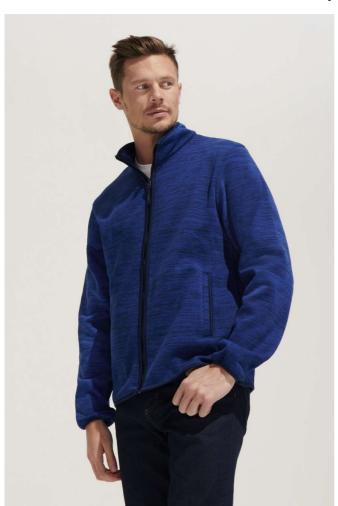

# **S001652** SOL'S TURBO - KNITTED FLEECE JACKET Outlet

# **MAIN FEATURES**

340 g/m<sup>2</sup>

#### Quality

100% polyester

Brushed inside

# Style

Unisex

Zip jacket, mouliné effect

2 pockets

High collar

Contrast elasticated binding at cuffs and bottom  $% \left\{ \left\{ 1\right\} \right\} =\left\{ 1\right\} =\left\{$ 