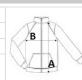

## **Country Of Origin:**

Bangladesh

**2**024: **p. 504 2**023: **p. 440** 

**SIZE SPECIFICATION (CM)** 

|                 | XS | S  | M  | L  | XL | 2XL | 3XL |
|-----------------|----|----|----|----|----|-----|-----|
| Pcs./€          | 20 | 20 | 20 | 20 | 20 | 20  | 20  |
| Body Length (A) | 68 | 69 | 70 | 71 | 72 | 73  | 74  |
| Chest Width (B) | 51 | 54 | 57 | 60 | 63 | 66  | 69  |