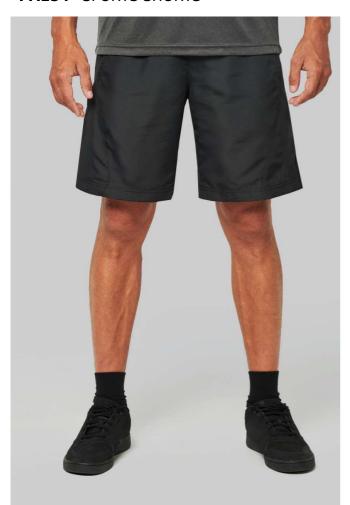

# PA154 SPORTS SHORTS

## **MAIN FEATURES**

100 g/m<sup>2</sup>

100% polyester

Quick-drying fabric

2 side pockets

Elasticated waist with drawcord

Built-in mesh underwear

Matching trim on sides