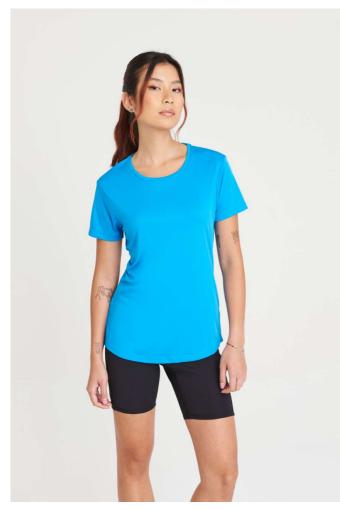

# JC025 WOMEN'S COOL SMOOTH T

## **MAIN FEATURES**

135 g/m<sup>2</sup>

100% Polyester

Standard fit

 $AWDis'\ own\ lightweight\ Neoteric^{\ m}\ smooth\ fabric\ with\ inherent\ wickability\ and\ quick$ 

drying properties

Simple tear-off label makes it perfect for rebranding.

Self-fabric crew neck

Twin needle stitching detail

Self-fabric taped back neck

UPF 30+ UV protection

Inherent stretch fabric properties

Set in sleeve design