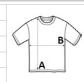

# SIZE SPECIFICATION (CM)

|                   | XS | S  | М  | L  | XL |  |
|-------------------|----|----|----|----|----|--|
| Pcs./€            | 50 | 50 | 50 | 50 | 50 |  |
| Body Length (A)   | 65 | 67 | 69 | 71 | 73 |  |
| Chest Width (B)   | 40 | 44 | 48 | 52 | 56 |  |
| Sleeve Length (C) | 15 | 16 | 17 | 18 | 19 |  |