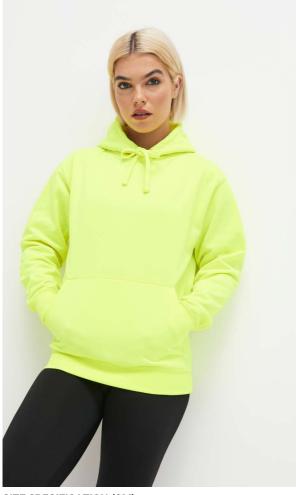

## AWJH004 ELECTRIC HOODIE

## MAIN FEATURES

280 g/m<sup>2</sup> 85% Polyester/15% Ringspun Cotton Relaxed fit Vibrant eye-catching colours Flat lace drawcords Kangaroo pouch pocket Brushed inner fleece Twin needle stitching detail Tear away label

### COLORS:

Electric Green

Electric Orange

Electric Pink

Electric Yellow