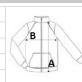

# SIZE SPECIFICATION (CM)

|                   | XS | S  | М  | L  | XL | 2XL | 3XL | 4XL |
|-------------------|----|----|----|----|----|-----|-----|-----|
| Pcs./₽            | 20 | 20 | 20 | 20 | 20 | 20  | 20  | 20  |
| Body Length (A)   | 69 | 71 | 73 | 75 | 77 | 79  | 81  | 83  |
| Chest Width (B)   | 49 | 52 | 55 | 58 | 61 | 64  | 67  | 70  |
| Sleeve Length (C) | 59 | 61 | 62 | 64 | 65 | 67  | 68  | 70  |