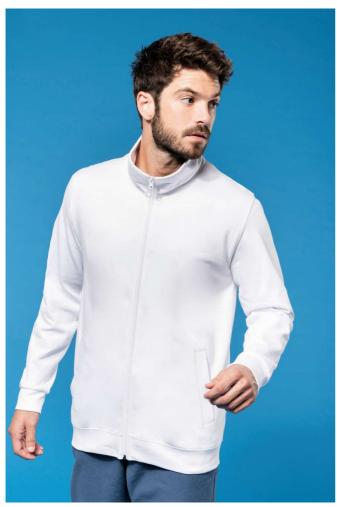

# KA472 FULL ZIP FLEECE JACKET

## **MAIN FEATURES**

280 g/m<sup>2</sup>

80% cotton / 20% polyester

Brushed fleece

Set-in sleeves

2 front pockets with piping

Twill taped neck

Ribbed cuffs and hem