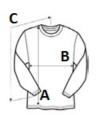

## **SIZE SPECIFICATION (CM)**

|                 | S  | М  | L  | XL | 2XL | 3XL |
|-----------------|----|----|----|----|-----|-----|
| Pcs./♥          | 72 | 72 | 72 | 72 | 72  | 36  |
| Body Length (A) | 71 | 74 | 76 | 79 | 81  | 0   |
| Chest Width (B) | 46 | 51 | 56 | 61 | 66  | 0   |