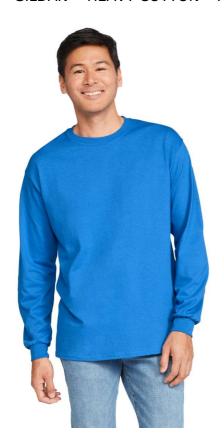

# GI5400 GILDAN® HEAVY COTTON™ ADULT LONG SLEEVE T-SHIRT

## **MAIN FEATURES**

 $185 \text{ g/m}^2$ 

100% US Cotton

Heavy Cotton offers an extensive color palette across a variety of silhouettes

Classic width, rib collar

Taped neck and shoulders for comfort and durability

Rib cuffs

Classic fit, seamless body

High-performing tear-away label; transitioning to recycled material

Safety Green is compliant with ANSI / ISEA 107 high-visibility standards

Fiber content varies by color, see color list for exceptions