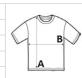

### SIZE SPECIFICATION (CM)

|                   | XS | S  | М  | L  | XL | 2XL |
|-------------------|----|----|----|----|----|-----|
| Pcs./€            | 50 | 50 | 50 | 50 | 50 | 50  |
| Body Length (A)   | 68 | 70 | 73 | 75 | 78 | 80  |
| Chest Width (B)   | 45 | 48 | 52 | 55 | 59 | 62  |
| Sleeve Length (C) | 23 | 23 | 24 | 24 | 25 | 25  |