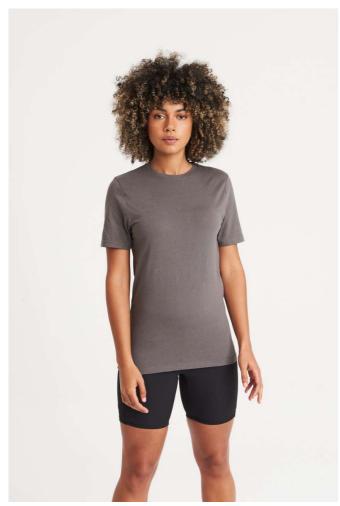

### **MAIN FEATURES**

160 g/m<sup>2</sup>

60% Cotton 40% Polyester

Standard Fit

Set in sleeve design

Cotton poyester blended performance fabric

Self-fabric taped back neck

Twin needle stitching detail

Self-fabric crew neck

Tear Away Label

Inherent stretch fabric properties

## **COLORS:**

Arctic White Cobalt Navy Iron Grey Jet Black Mineral Green

3 Jun 2024 15:32:24 Page 1 of 1