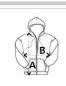

## **SIZE SPECIFICATION (CM)**

|                   | XS | S  | М  | L  | XL | 2XL |
|-------------------|----|----|----|----|----|-----|
| Pcs./€            | 20 | 20 | 20 | 20 | 20 | 20  |
| Body Length (A)   | 62 | 64 | 66 | 68 | 70 | 72  |
| Chest Width (B)   | 45 | 48 | 51 | 54 | 57 | 60  |
| Sleeve Length (C) | 62 | 63 | 64 | 65 | 66 | 67  |