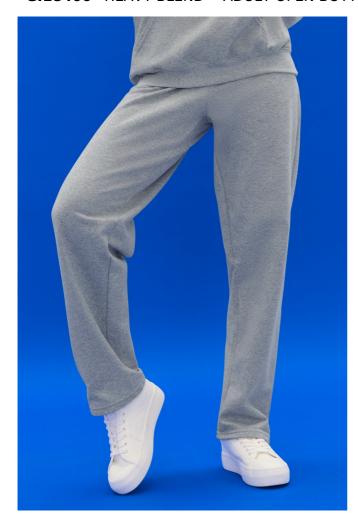

# **GI18400** HEAVY BLEND™ ADULT OPEN BOTTOM SWEATPANTS

#### **MAIN FEATURES**

271 g/m<sup>2</sup>

271.0 G/SqM

50% Cotton, 50% Polyester

Air jet yarn = softer feel and reduced pilling

Sideseamed

Covered elastic waistband with drawcord

Satin label

Differential rise for better fit

Slightly tapered leg with open bottom

Double needle bottom hem