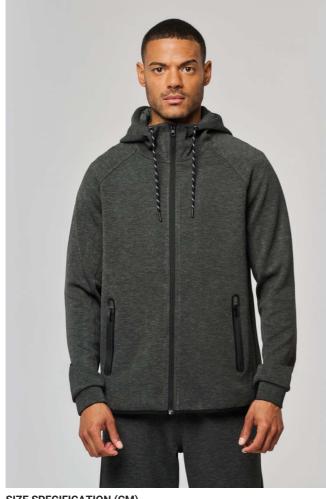

# PA358 MEN'S HOODED SWEATSHIRT

## MAIN FEATURES

#### 310 g/m<sup>2</sup>

94% polyester/ 6% elastane

(Heather colours 79% polyester/ 15% viscose/ 6% elastane)

Extremely comfortable fabric

Zip fastening

2 zipped front pockets with taped seams

Hood with 65% polyester/ 35% viscose lining, and two-tone drawstring with plastic tips Cuffs with contrasting elastic part

Contrasting binding at hem and contrasting zippers - Black on all colours and Dark Grey on Ash Heather