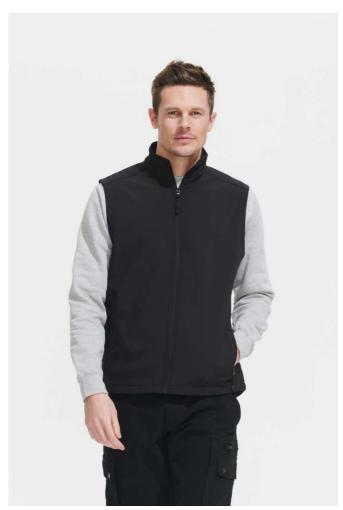

# **S002887** SOL'S RACE BW MEN - SOFTSHELL BODYWARMER

### **MAIN FEATURES**

280 g/m<sup>2</sup>

#### Quality

96% polyester, 4% elastane

100% polyester polar fleece lining

2 layers

## Style

2 zip pockets