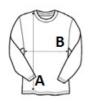

## **SIZE SPECIFICATION (CM)**

|                   | S     | М     | L     | XL    | 2XL   | 3XL   |
|-------------------|-------|-------|-------|-------|-------|-------|
| Pcs./♥            | 50    | 50    | 50    | 50    | 50    | 50    |
| Body Length (A)   | 62    | 64    | 66    | 68    | 70    | 72    |
| Chest Width (B)   | 45    | 48    | 51    | 54    | 57    | 60    |
| Sleeve Length (C) | 58.75 | 59.75 | 60.75 | 61.75 | 62.75 | 63.75 |