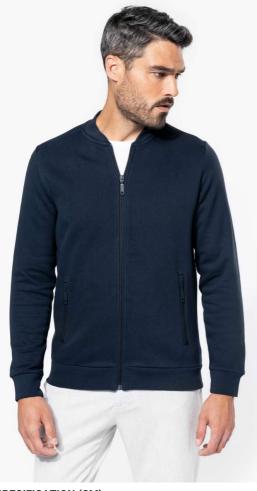

# KA4002 FULL ZIP FLEECE SWEATSHIRT

## MAIN FEATURES

300 g/m<sup>2</sup> 80% cotton/20% polyester 3-thread fleece with LSF (Low Shrinkage Fleece) treatment Washable at 60°C Zip fastening and 2 matching zipped front pockets Twill taped neck Ribbed cuffs and hem Certified STANDARD 100 by OEKO-TEX®N° CQ1007/7, IFTH

### COLORS:

Black

Oxford Grey

Navy