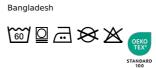

## MAIN FEATURES

300 g/m<sup>2</sup> 80% cotton/20% polyester 3-thread fleece with LSF (Low Shrinkage Fleece) treatment Washable at 60°C Zip fastening and 2 matching zipped front pockets Twill taped neck Ribbed cuffs and hem Certified STANDARD 100 by OEKO-TEX®N° CQ1007/7, IFTH

#### Suggested Decoration:

Embroidery

Country Of Origin:

2024: p. 4372023: p. 377