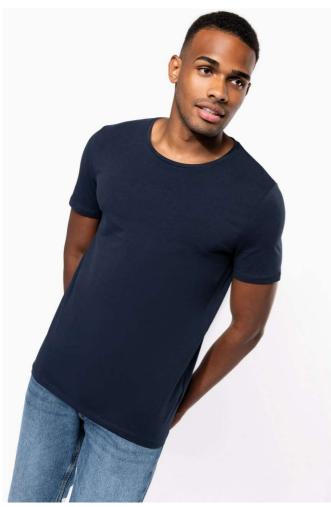

# **MAIN FEATURES**

160 g/m<sup>2</sup>

97% cotton/3% elastane

Marl colourway: 87% Cotton/9% Viscose/4% Elastane

Crew neck

Twin needle finishing at cuffs and hem

Close to retail look with its fashionable and close-fitting cut Certified STANDARD 100 by OEKO-TEX  $@\,N^\circ$  CQ1007/7, IFTH