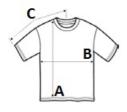

# **SIZE SPECIFICATION (CM)**

|                   | S  | М  | L  | XL | 2XL | 3XL |
|-------------------|----|----|----|----|-----|-----|
| Pcs./€            | 50 | 50 | 50 | 50 | 50  | 50  |
| Body Length (A)   | 69 | 71 | 73 | 75 | 77  | 79  |
| Chest Width (B)   | 48 | 51 | 54 | 57 | 60  | 63  |
| Sleeve Length (C) | 22 | 22 | 23 | 24 | 25  | 25  |