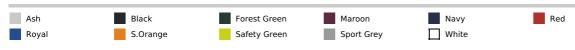

tor's favourite for workwear and team sports

Double-lined hood with colour-matched drawcord

Pouch pocket

1 x 1 rib with spandex for enhanced stretch and recovery

Classic fit, seamless body

High-performing tear-away label; transitioning to recycled material

# Suggested Decoration:

DTG, Embroidery, Heat transfer, Screen printing

Country Of Origin: Honduras



2024: p. 396



### SIZE SPECIFICATION (CM)

|                   | S     | м     | L     | XL    | 2XL   |
|-------------------|-------|-------|-------|-------|-------|
| Pcs./📦            | 24    | 24    | 24    | 24    | 24    |
| Body Length (A)   | 68.58 | 71.12 | 73.66 | 76.20 | 78.74 |
| Chest Width (B)   | 50.80 | 55.88 | 60.96 | 66.04 | 71.12 |
| Sleeve Length (C) | 85.09 | 87.63 | 90.17 | 92.71 | 95.25 |



## COLORS: