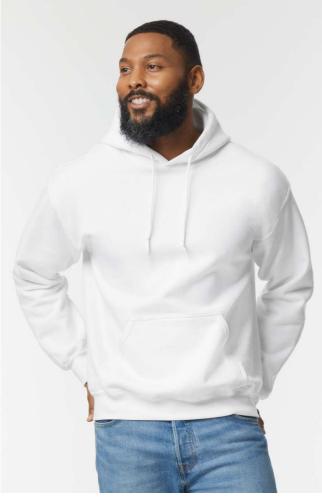

# GI12500 DRYBLEND® ADULT HOODED SWEATSHIRT

Double-lined hood with colour-matched drawcord

Pouch pocket

1 x 1 rib with spandex for enhanced stretch and recovery

Classic fit, seamless body

High-performing tear-away label; transitioning to recycled material