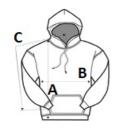

### SIZE SPECIFICATION (CM)

|                   | S     | м     | L     | XL    | 2XL   |
|-------------------|-------|-------|-------|-------|-------|
| Pcs./📦            | 24    | 24    | 24    | 24    | 24    |
| Body Length (A)   | 68.58 | 71.12 | 73.66 | 76.20 | 78.74 |
| Chest Width (B)   | 50.80 | 55.88 | 60.96 | 66.04 | 71.12 |
| Sleeve Length (C) | 85.09 | 87.63 | 90.17 | 92.71 | 95.25 |