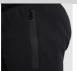

## DESCRIPTION

Shorts with elastic waistband and drawcord with metal eyelets. Two side pockets with inverted zips and puller. Matching side band. Sewn fly adornment. One pocket on the back with snap clasp button.