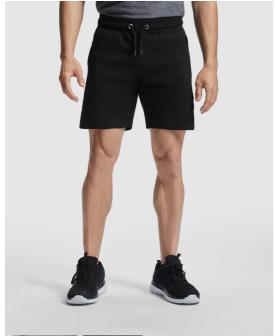

## DESCRIPTION

Shorts with elastic waistband and drawcord with metal eyelets. Two side pockets with inverted zips and puller. Matching side band. Sewn fly adornment. One pocket on the back with snap clasp button.

## COMPOSITION

63% cotton / 37% polyester, interlock, 270 gsm.