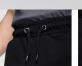

## DESCRIPTION

Shorts with elastic waistband and drawcord with metal eyelets. Two side pockets with inverted zips and puller. Matching side band. Sewn fly adornment. One pocket on the back with snap clasp button.