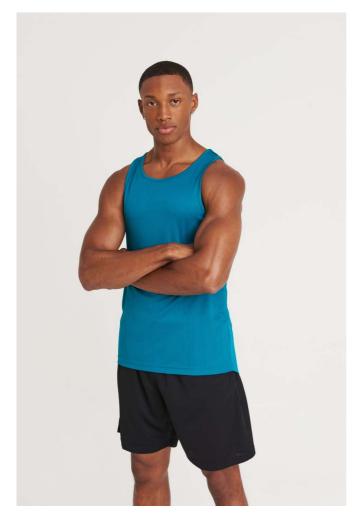

## JC007 COOL VEST

### **MAIN FEATURES**

140 g/m<sup>2</sup>

100% Polyester

Standard fit

Curved back hem for additional comfort

 $AWDis'\ own\ lightweight\ Neoteric^{{}^{\intercal\!\!\!M}}\ textured\ fabric\ with\ inherent\ wickability\ and\ quick$ 

drying properties

Tear Away Label

Self-fabric binding around neckline and armholes for a clean finish

UPF 30+ UV protection

Inherent stretch fabric properties