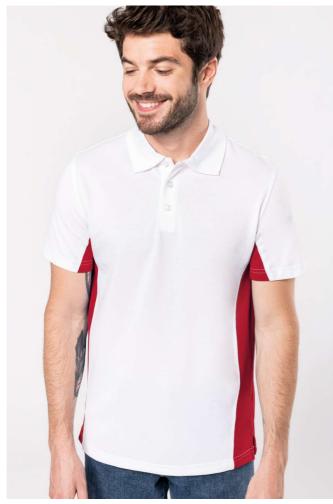

# KA232 FLAG - SHORT-SLEEVED TWO-TONE POLO SHIRT

#### 220 g/m<sup>2</sup>

65% polyester/35% cotton

(Black/Dark Grey ; Forest Green/Black ; Royal Blue/Navy: 65% recycled polyester and 35%

cotton) Piqué knit

Ribbed collar

3-button matching placket

Contrast panels down arm and sides

Self-fabric cuffs

Certified STANDARD 100 by OEKO-TEX® N° CQ 1007/7, IFTH

### COLORS:

Black/Lime Navy/Deep Pink White/Red

Black/Orange

Navy/Sky Blue

Navy/White

Red/Black