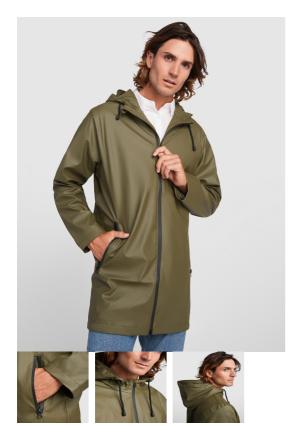

#### DESCRIPTION

 $Waterproof\ raincoat. \cdot \ Hood\ with\ peak. \cdot \ Heat\ - sealed\ zips\ and\ seams. \cdot \ Contrasting\ details\ in\ black. \cdot \ Two\ side\ pockets\ with\ zip. \cdot \ Slit\ on\ back\ hem.$ 

## COMPOSITION

100% polyester, PU, 210 gsm.

## REMARKS

\* Removable label. \* Waterproof. \* Duo concept.