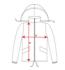

#### SIZES

Adults::  $S \cdot M \cdot L \cdot XL \cdot 2XL \cdot 3XL / :$ 

SCHEME QUANTITIES

Adults:

| Box    | Раск  |
|--------|-------|
| 10 un. | 1 un. |

## COLORS

| Adults:   | s    | М    | L    | XL   | 2XL  | 3XL  |
|-----------|------|------|------|------|------|------|
| WIDTH (A) | 57cm | 60cm | 63cm | 66cm | 69cm | 72cm |
| LONG (B)  | 93cm | 94cm | 95cm | 96cm | 97cm | 98cm |

SIZES

sured from the edge 1 cm below the sleeves / Measured from the highest point of the shoulder to the end of the garment]