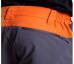

#### DESCRIPTION

Unisex trekking trousers combined in two fabrics. · Elasticated waistband on the sides. · Belt loops. · Two side pockets with inverted zips. · Back right pocket with inverted zips. · Stretch fabric in front and back pieces that allow great freedom of movement.

### COMPOSITION

Main fabric: 100% polyamide Second fabric: 88% polyamide / 12% elastane