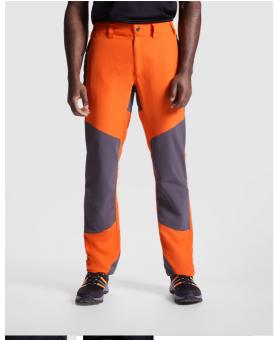

#### DESCRIPTION

Unisex trekking trousers combined in two fabrics. · Elasticated waistband on the sides. · Belt loops. · Two side pockets with inverted zips. · Back right pocket with inverted zips. · Stretch fabric in front and back pieces that allow great freedom of movement.

### COMPOSITION

Main fabric: 100% polyamide Second fabric: 88% polyamide / 12% elastane