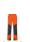

#### DESCRIPTION

Unisex trekking trousers combined in two fabrics. · Elasticated waistband on the sides. · Belt loops. · Two side pockets with inverted zips. · Back right pocket with inverted zips. · Stretch fabric in front and back pieces that allow great freedom of movement.

### COMPOSITION

Main fabric: 100% polyamide Second fabric: 88% polyamide / 12% elastane