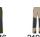

#### DESCRIPTION

Unisex trekking trousers combined in two fabrics. · Elasticated waistband on the sides. · Belt loops. · Two side pockets with inverted zips. · Back right pocket with inverted zips. · Stretch fabric in front and back pieces that allow great freedom of movement.

### COMPOSITION

Main fabric: 100% polyamide Second fabric: 88% polyamide / 12% elastane