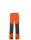

#### DESCRIPTION

Unisex trekking trousers combined in two fabrics. · Elasticated waistband on the sides. · Belt loops. · Two side pockets with inverted zips. · Back right pocket with inverted zips. · Stretch fabric in front and back pieces that allow great freedom of movement.

### COMPOSITION

Main fabric: 100% polyamide Second fabric: 88% polyamide / 12% elastane