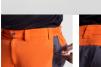

#### DESCRIPTION

Unisex trekking trousers combined in two fabrics. · Elasticated waistband on the sides. · Belt loops. · Two side pockets with inverted zips. · Back right pocket with inverted zips. · Stretch fabric in front and back pieces that allow great freedom of movement.

### COMPOSITION

Main fabric: 100% polyamide Second fabric: 88% polyamide / 12% elastane