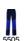

#### DESCRIPTION

Unisex trekking trousers combined in two fabrics. · Elasticated waistband on the sides. · Belt loops. · Two side pockets with inverted zips. · Back right pocket with inverted zips. · Stretch fabric in front and back pieces that allow great freedom of movement.

### COMPOSITION

Main fabric: 100% polyamide Second fabric: 88% polyamide / 12% elastane