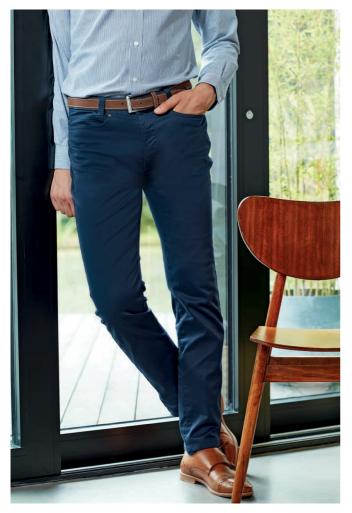

# PR560 MEN'S PERFORMANCE CHINO JEANS

#### 260gsm Features

Slim fit Chino with two front pockets Two patch pockets to the rear Rivet detail Belt loops

Covered YKK zip fly with single metal button fastening on the waistband Stretch fabric

#### COLORS:

Camel

Black

Charcoal

Navy

Steel