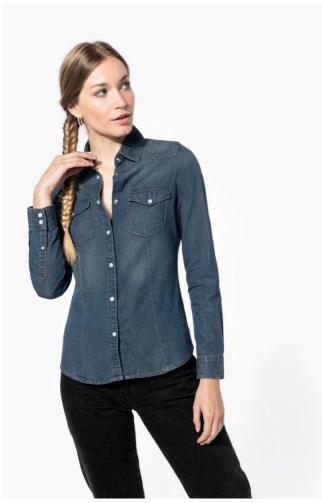

## KA518 LADIES' LONG-SLEEVED DENIM SHIRT

#### **MAIN FEATURES**

150 g/m<sup>2</sup>

100% cotton

Enzyme-washed shirt

Fitted style

Decorative stud buttons

2 studded chest pockets with flap

Front and back yokes

Studded cuffs

Shaped hem

This product has been specially treated and appears intentionally aged

This manufacturing process results in colour variations between products and makes each piece unique