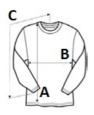

### **SIZE SPECIFICATION (CM)**

|                   | S     | М     | L     | XL    | 2XL   |
|-------------------|-------|-------|-------|-------|-------|
| Pcs./₽            | 36    | 36    | 36    | 36    | 36    |
| Body Length (A)   | 68.58 | 71.12 | 73.66 | 76.20 | 78.74 |
| Chest Width (B)   | 50.80 | 55.88 | 60.96 | 66.04 | 71.12 |
| Sleeve Length (C) | 85.09 | 87.63 | 90.17 | 92.71 | 95.25 |