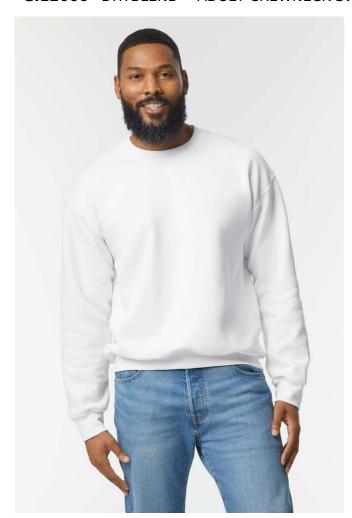

# **GI12000** DRYBLEND® ADULT CREWNECK SWEATSHIRT

#### **MAIN FEATURES**

305 g/m<sup>2</sup>

50% U.S. Cotton, 50% Polyester, 305.0 G/SqM (White 287.0 G/SqM)

DryBlend's moisture-wicking fabric delivers both comfort and coolness

A decorator's favourite for workwear and team sports

 $1 \times 1$  rib with spandex for enhanced stretch and recovery

Classic fit, seamless body

High-performing tear-away label; transitioning to recycled material