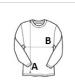

## **SIZE SPECIFICATION (CM)**

|                 | S  | М  | L  | XL | 2XL | 3XL |
|-----------------|----|----|----|----|-----|-----|
| Pcs./�          | 50 | 50 | 50 | 50 | 50  | 50  |
| Body Length (A) | 70 | 72 | 74 | 76 | 77  | 78  |
| Chest Width (B) | 49 | 52 | 55 | 58 | 61  | 64  |