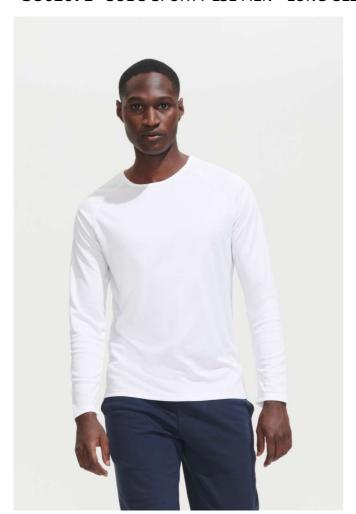

# **S002071** SOL'S SPORTY LSL MEN - LONG-SLEEVE SPORTS T-SHIRT

### **MAIN FEATURES**

140 g/m<sup>2</sup>

## Quality

100% breathable polyester

#### Style

Round neck

Cut and sewn

Binding at collar