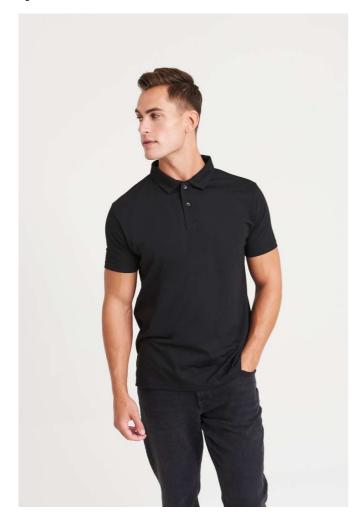

# JP001 TRI-BLEND POLO

## **MAIN FEATURES**

200 g/m<sup>2</sup>

50% Polyester, 25% Viscose, 25% Cotton

Slim fit

Short sleeves

Size Label Only

Tri-blend fabric for style and comfort

2 button placket with 1 spare button

Taped Back Neck

Self fabric collar

Set in sleeves

Twin needle stitching details

Wash dark colours separately