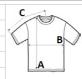

## SIZE SPECIFICATION (CM)

|                   | S  | М  | L  | XL | 2XL | C       |
|-------------------|----|----|----|----|-----|---------|
| Pcs./₽            | 36 | 36 | 36 | 36 | 36  | ./      |
| Body Length (A)   | 70 | 72 | 74 | 76 | 78  | <u></u> |
| Chest Width (B)   | 48 | 52 | 56 | 60 | 64  |         |
| Sleeve Length (C) | 20 | 21 | 21 | 22 | 22  |         |