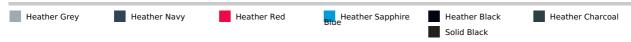

tyle and comfort

2 button placket with 1 spare button

Taped Back Neck

Self fabric collar

Set in sleeves

Twin needle stitching details

Wash dark colours separately

#### **Suggested Decoration:**

DTG, Embroidery, Heat transfer, Screen printing

#### **Country Of Origin:**

Pakistan



Wash dark colours separately









**2024: p. 268 2024: p. 268 2024: p. 268** 

**2023: p. 205 205 205 205 205** 

## SIZE SPECIFICATION (CM)

|                   | S  | М  | L  | XL | 2XL | C       |
|-------------------|----|----|----|----|-----|---------|
| Pcs./₽            | 36 | 36 | 36 | 36 | 36  | ./      |
| Body Length (A)   | 70 | 72 | 74 | 76 | 78  | <u></u> |
| Chest Width (B)   | 48 | 52 | 56 | 60 | 64  |         |
| Sleeve Length (C) | 20 | 21 | 21 | 22 | 22  |         |



# COLORS:



10 Jun 2024 09:39:49 Page 1 of 1