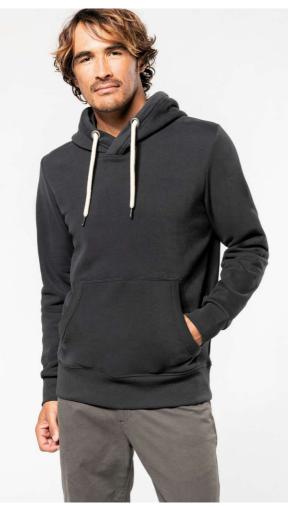

## KV2308 HOODED SWEATSHIRT

### 350 g/m<sup>2</sup>

80% cotton / 20% polyester (Ash Heather: 79% cotton / 20% polyester / 1% viscose)

Brushed fleece

Peached soft touch and "Vintage" look

Lined hood

Contrasting round drawstring on hood

Decorative taped neck

Kangaroo pockets

Ribbed cuffs and hem

This product has been specially treated and appears intentionally aged

This manufacturing process results in colour variations between products and makes each piece unique

piece unique

No brand label at neck, only size information for easy relabelling

Certified STANDARD 100 by OEKO-TEX  $\ensuremath{\$N^\circ}$  CQ1007/7, IFTH