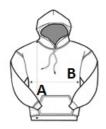

### SIZE SPECIFICATION (CM)

|                 | S  | М  | L  | XL |
|-----------------|----|----|----|----|
| Pcs./€          | 25 | 25 | 25 | 25 |
| Body Length (A) | 63 | 64 | 65 | 66 |
| Chest Width (B) | 47 | 50 | 53 | 56 |