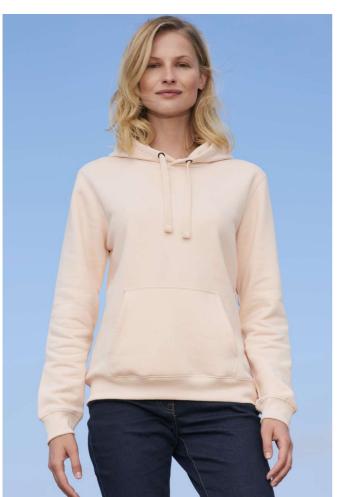

# **S003103** SOL'S SPENCER WOMEN - HOODED SWEATSHIRT **Outlet**

### **MAIN FEATURES**

280 g/m<sup>2</sup>

#### Quality

80% Ringspun cotton - 20% polyester

Brushed lining

Outside: 100% cotton

Style

Front pouch pocket

Cut and sewn

Lined hood with drawcord

2x2 ribbed cuffs and hem

Half moon inside collar

Taped neck

## COLORS:

Black

Grey Melange

Heather Denim

White

27 Jun 2024 11:14:26 Page 1 of 1