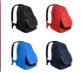

# DESCRIPTION

Sports backpack in ergonomic design and easy to customize.  $\cdot$  Double reinforced shoulder straps and one handle.  $\cdot$  Quilted back.  $\cdot$  Front shoe compartment.  $\cdot$  One main pocket with double puller and a smaller exterior front pocket.  $\cdot$  Contrasting zips in grey colour.  $\cdot$  Details in black colour.

# COMPOSITION

100% 900D polyester, 420 gsm.

### REMARKS

\* Removable label. \* Waterproof. \* 30 litres capacity.

Adults:: UNICA / :

#### QUANTITIES

COLORS

| Adults:    | UNICA |
|------------|-------|
| WIDTH (A)  | 32cm  |
| LONG (B)   | 42cm  |
| [PROFUNDO] | 28cm  |

SIZES

1 un.