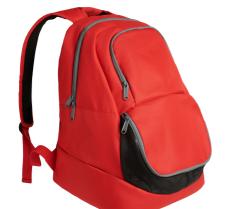

# DESCRIPTION

Sports backpack in ergonomic design and easy to customize.  $\cdot$  Double reinforced shoulder straps and one handle.  $\cdot$  Quilted back.  $\cdot$  Front shoe compartment.  $\cdot$  One main pocket with double puller and a smaller exterior front pocket.  $\cdot$  Contrasting zips in grey colour.  $\cdot$  Details in black colour.

# COMPOSITION

100% 900D polyester, 420 gsm.

### REMARKS

\* Removable label. \* Waterproof. \* 30 litres capacity.

Adults:: UNICA / :