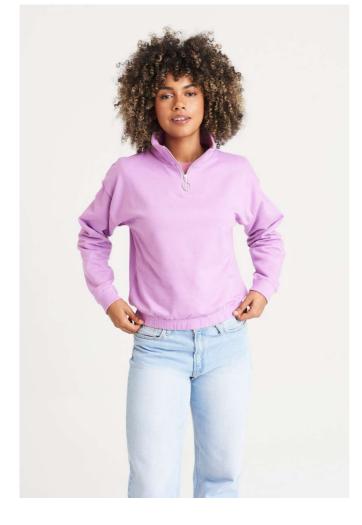

### MAIN FEATURES

280 g/m<sup>2</sup> 80% Ringspun Cotton/ 20% Polyester Standard fit Funnel neck Quarter zip fastening Cropped style Elasticated hem Brushed inner fleece Ribbed cuffs Tear away label 100% cotton faced fabric

Lavender