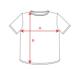

## COLORS

|    | A |
|----|---|
| 55 | ٧ |
|    |   |

| Adults:   | s    | М    | L    | XL   | 2XL  | 3XL  |
|-----------|------|------|------|------|------|------|
| WIDTH (A) | 49cm | 52cm | 55cm | 58cm | 62cm | 66cm |
| LONG (B)  | 69cm | 71cm | 73cm | 75cm | 77cm | 79cm |

SIZES

| Kids:     | 3/4  | 5/6  | 7/8  | 9/10 | 11/12 |
|-----------|------|------|------|------|-------|
| WIDTH (A) | 32cm | 35cm | 38cm | 42cm | 46cm  |
| LONG (B)  | 43cm | 47cm | 51cm | 55cm | 59cm  |

\*[Measured from the edge 1 cm below the sleeves / Measured from the highest point of the shoulder to the end of the garment]