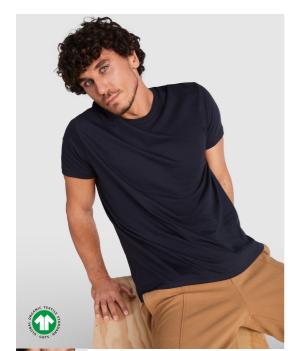

### DESCRIPTION

Tubular short-sleeve t-shirt in organic cotton. Crew neck with 1x1 rib. Decorative seams on hem and sleeves.

### COMPOSITION

100% combed organic cotton, single jersey. Colour: 160 gsm. White: 170 gsm. Heather grey colour (58): 85% organic cotton / 15% viscose.

\*ECO removable label. \*Duo concept. \*Side seams in kids sizes.