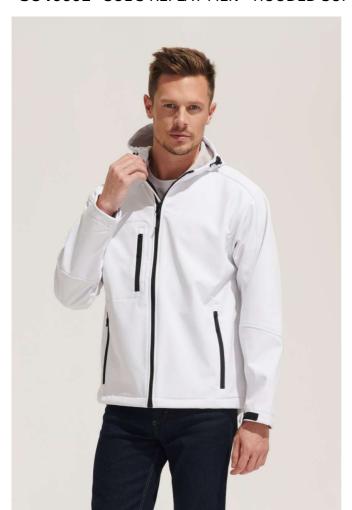

## **SO46602** SOL'S REPLAY MEN - HOODED SOFTSHELL

## **MAIN FEATURES**

340 g/m<sup>2</sup>

#### Quality

94% polyester, 6% elastane

Fleece lining: 100% polyester

3 layers

8000 mm waterproof and breathable membrane

## Style

2 zipped side pockets and 1 zipped chest pocket

Adjustable waist drawstring

Adjustable cuffs with self-gripping fastener

Hood with drawstring