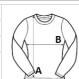

## SIZE SPECIFICATION (CM)

|                 | XS | S  | М  | L  | XL | 2XL |   |
|-----------------|----|----|----|----|----|-----|---|
| Pcs./�          | 50 | 50 | 50 | 50 | 50 | 50  | / |
| Body Length (A) | 60 | 62 | 64 | 66 | 68 | 70  | 1 |
| Chest Width (B) | 41 | 44 | 47 | 50 | 53 | 56  |   |