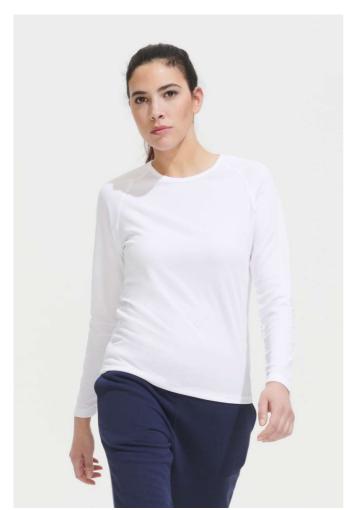

# **S002072** SOL'S SPORTY LSL WOMEN - LONG SLEEVE SPORTS T-SHIRT

## **MAIN FEATURES**

140 g/m<sup>2</sup>

#### Quality

100% breathable polyester

#### Style

Round neck

Cut and sewn

Close-fitting cut

Binding at collar